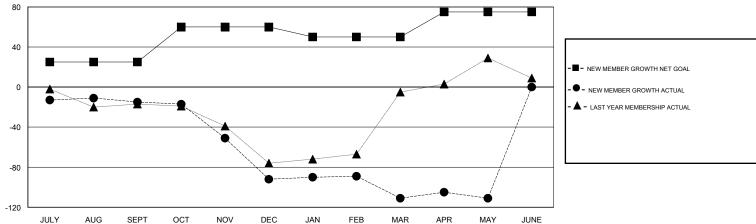

## District 201N5

Results as of: 5/31/2017

| Clubs                 |               |           |               | Members               |                                                                |                                                              |                                              |  |
|-----------------------|---------------|-----------|---------------|-----------------------|----------------------------------------------------------------|--------------------------------------------------------------|----------------------------------------------|--|
| RESULTS FOR 2016-2017 |               |           |               | RESULTS FOR 2016-2017 |                                                                |                                                              |                                              |  |
| QUARTER               | NEW CLUB GOAL | NEW CLUBS | DROPPED CLUBS | QUARTER               | NEW MEMBER GROWTH<br>NET GOAL (not reinstated<br>or transfers) | NEW MEMBER<br>GROWTH ACTUAL (not<br>reinstated or transfers) | DROPPED MEMBERS ACTUAL (including transfers) |  |
| JULY/AUG/SEPT         | 0             | 0         | 0             | JULY/AUG/SEPT         | 25                                                             | 27                                                           | 42                                           |  |
| OCT/NOV/DEC           | 1             | 0         | 0             | OCT/NOV/DEC           | 35                                                             | 43                                                           | 120                                          |  |
| JAN/FEB/MAR           | 0             | 0         | 0             | JAN/FEB/MAR           | -10                                                            | 45                                                           | 64                                           |  |
| APR/MAY/JUNE          | 1             | 0         | 0             | APR/MAY/JUNE          | 25                                                             | 20                                                           | 20                                           |  |