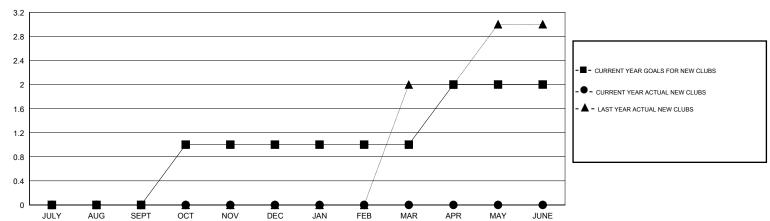

## District 201N5

Results as of: 5/31/2017

| Clubs                 |               |           |               | Members               |                                                                |                                                              |                                              |  |
|-----------------------|---------------|-----------|---------------|-----------------------|----------------------------------------------------------------|--------------------------------------------------------------|----------------------------------------------|--|
| RESULTS FOR 2016-2017 |               |           |               | RESULTS FOR 2016-2017 |                                                                |                                                              |                                              |  |
| QUARTER               | NEW CLUB GOAL | NEW CLUBS | DROPPED CLUBS | QUARTER               | NEW MEMBER GROWTH<br>NET GOAL (not reinstated<br>or transfers) | NEW MEMBER<br>GROWTH ACTUAL (not<br>reinstated or transfers) | DROPPED MEMBERS ACTUAL (including transfers) |  |
| JULY/AUG/SEPT         | 0             | 0         | 0             | JULY/AUG/SEPT         | 25                                                             | 27                                                           | 42                                           |  |
| OCT/NOV/DEC           | 1             | 0         | 0             | OCT/NOV/DEC           | 35                                                             | 43                                                           | 120                                          |  |
| JAN/FEB/MAR           | 0             | 0         | 0             | JAN/FEB/MAR           | -10                                                            | 45                                                           | 64                                           |  |
| APR/MAY/JUNE          | 1             | 0         | 0             | APR/MAY/JUNE          | 25                                                             | 20                                                           | 20                                           |  |